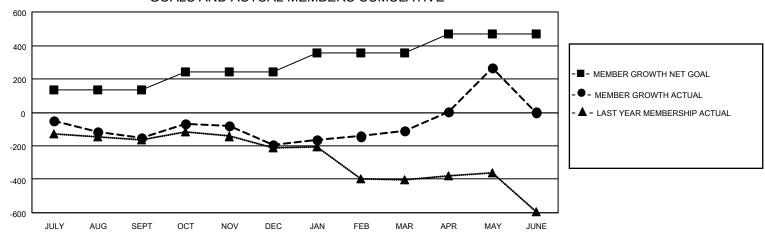

| Members               |        |                      |                         |                                                      |  |  |  |  |  |
|-----------------------|--------|----------------------|-------------------------|------------------------------------------------------|--|--|--|--|--|
| RESULTS FOR 2021-2022 |        |                      |                         |                                                      |  |  |  |  |  |
| QUARTER               | MEMBER | R GROWTH NET<br>GOAL | MEMBER GROWTH<br>ACTUAL | H DROPPED<br>MEMBERS ACTUAL<br>(including transfers) |  |  |  |  |  |
| JULY/AUG/SEPT         |        | 132                  | 111                     | 225                                                  |  |  |  |  |  |
| OCT/NOV/DEC           |        | 112                  | 235                     | 262                                                  |  |  |  |  |  |
| JAN/FEB/MAR           |        | 109                  | 185                     | 61                                                   |  |  |  |  |  |
| APR/MAY/JUNE          |        | 117                  | 497                     | 99                                                   |  |  |  |  |  |

## GOALS AND ACTUAL MEMBERS CUMULATIVE

| DROPPED CLUBS: 20       |            | 170 CLUBS OF 282 ADDED 1 OR<br>MORE NEW MEMBERS | GENDER DISTRIBUTION               | <u>DN</u><br>2,313 (40.55%) |
|-------------------------|------------|-------------------------------------------------|-----------------------------------|-----------------------------|
| DROPPED MEMBERS         |            |                                                 | FEMALE<br>NON BINARY              | 3,386 (59.36%)<br>0 (0.00%) |
| DECEASED                | 26         |                                                 | PREFER NOT TO ANSWER              | 5 (0.09%)                   |
| CLUB CANCELLED<br>OTHER | 124<br>501 | CLICK HERE FOR CUMULATIVE                       | TOTAL FAMILY UNIT MEMBERS         | 842                         |
| TOTAL                   | 651        | MEMBERSHIP DATA                                 | FAMILY MEMBERS PAYING HAL<br>DUES | F 449                       |