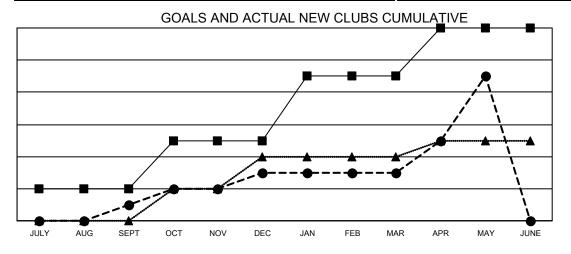

## Multiple District 118

**LOCATION: TURKEY** 

| Clubs                 |               |           |               |  |  |  |  |
|-----------------------|---------------|-----------|---------------|--|--|--|--|
| RESULTS FOR 2021-2022 |               |           |               |  |  |  |  |
| QUARTER               | NEW CLUB GOAL | NEW CLUBS | DROPPED CLUBS |  |  |  |  |
| JULY/AUG/SEPT         | 2             | 1         | 14            |  |  |  |  |
| OCT/NOV/DEC           | 3             | 2         | 4             |  |  |  |  |
| JAN/FEB/MAR           | 4             | 0         | 0             |  |  |  |  |
| APR/MAY/JUNE          | 3             | 6         | 2             |  |  |  |  |

- CURRENT YEAR GOALS FOR NEW CLUBS

- ■ - CURRENT YEAR ACTUAL NEW CLUBS

- ▲ - LAST YEAR ACTUAL NEW CLUBS